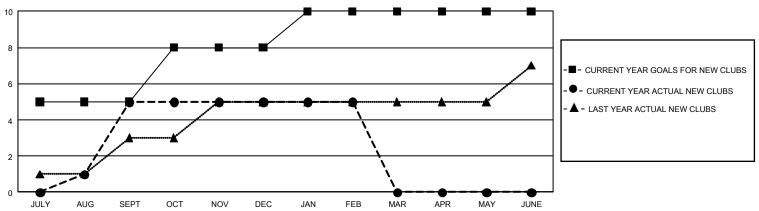

## GOALS AND ACTUAL NEW CLUBS CUMULATIVE

## GMT Constitutional Area 5 - E, Group P

**GMT**: OPEN

REPORT DOES NOT INCLUDE CLUBS IN UNDISTRICTED AREAS.

| Clubs                 |               |           |               | Members               |                        |                         |                                                    |  |
|-----------------------|---------------|-----------|---------------|-----------------------|------------------------|-------------------------|----------------------------------------------------|--|
| RESULTS FOR 2019-2020 |               |           |               | RESULTS FOR 2019-2020 |                        |                         |                                                    |  |
| QUARTER               | NEW CLUB GOAL | NEW CLUBS | DROPPED CLUBS | QUARTER MEM           | BER GROWTH NET<br>GOAL | MEMBER GROWTH<br>ACTUAL | DROPPED<br>MEMBERS ACTUAL<br>(including transfers) |  |
| JULY/AUG/SEPT         | 15            | 5         | 0             | JULY/AUG/SEPT         | 720                    | 359                     | 140                                                |  |
| OCT/NOV/DEC           | 9             | 0         | 2             | OCT/NOV/DEC           | 510                    | 152                     | 543                                                |  |
| JAN/FEB/MAR           | 6             | 0         | 2             | JAN/FEB/MAR           | 510                    | 135                     | 59                                                 |  |
| APR/MAY/JUNE          | 0             | 0         | 0             | APR/MAY/JUNE          | 240                    | 0                       | 0                                                  |  |