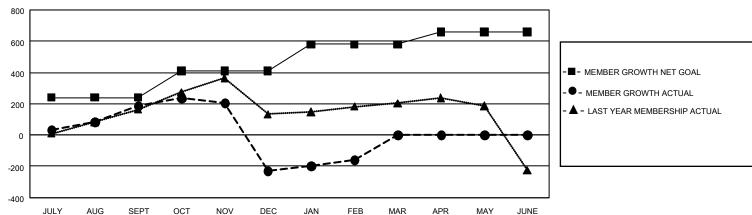

## GOALS AND ACTUAL MEMBERS CUMULATIVE

| DROPPED CLUBS: 4            |     | 118 CLUBS OF 295 ADDED 1 OR MORE<br>NEW MEMBERS | GENDER DISTRIBUTION  MALE 3,990 (51.97%) |                |     |
|-----------------------------|-----|-------------------------------------------------|------------------------------------------|----------------|-----|
| DROPPED MEMBERS             |     |                                                 | FEMALE                                   | 3,687 (48.03%) |     |
| DECEASED                    | 16  | CLICK HERE FOR CHARLE ATIVE                     | TOTAL FAMILY UNIT MEMBERS                |                | 404 |
| CLUB CANCELLED 49 OTHER 677 |     | CLICK HERE FOR CUMULATIVE MEMBERSHIP DATA       | FAMILY MEMBERS PAYING HALF DUES          |                | 217 |
| TOTAL                       | 742 |                                                 |                                          |                |     |

## GMT Constitutional Area 5 - E, Group P

**GMT**: OPEN

REPORT DOES NOT INCLUDE CLUBS IN UNDISTRICTED AREAS.

| Clubs                 |               |           |               | Members               |                        |                         |                                                    |  |
|-----------------------|---------------|-----------|---------------|-----------------------|------------------------|-------------------------|----------------------------------------------------|--|
| RESULTS FOR 2019-2020 |               |           |               | RESULTS FOR 2019-2020 |                        |                         |                                                    |  |
| QUARTER               | NEW CLUB GOAL | NEW CLUBS | DROPPED CLUBS | QUARTER MEM           | BER GROWTH NET<br>GOAL | MEMBER GROWTH<br>ACTUAL | DROPPED<br>MEMBERS ACTUAL<br>(including transfers) |  |
| JULY/AUG/SEPT         | 15            | 5         | 0             | JULY/AUG/SEPT         | 720                    | 359                     | 140                                                |  |
| OCT/NOV/DEC           | 9             | 0         | 2             | OCT/NOV/DEC           | 510                    | 152                     | 543                                                |  |
| JAN/FEB/MAR           | 6             | 0         | 2             | JAN/FEB/MAR           | 510                    | 135                     | 59                                                 |  |
| APR/MAY/JUNE          | 0             | 0         | 0             | APR/MAY/JUNE          | 240                    | 0                       | 0                                                  |  |